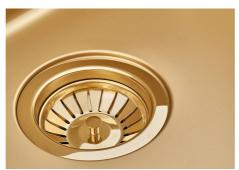

| Built-in hole             | View technical data sheet                                                                                                                                                                                                                                                                                                                    |
|---------------------------|----------------------------------------------------------------------------------------------------------------------------------------------------------------------------------------------------------------------------------------------------------------------------------------------------------------------------------------------|
| Drainer                   | No                                                                                                                                                                                                                                                                                                                                           |
| Width                     | 54 cm                                                                                                                                                                                                                                                                                                                                        |
| Bowl dimension            | 500 x 400 mm                                                                                                                                                                                                                                                                                                                                 |
| Number of bowls           | 1 bowl                                                                                                                                                                                                                                                                                                                                       |
| Waste fitting             | 3,5" drain                                                                                                                                                                                                                                                                                                                                   |
| FEATURES                  |                                                                                                                                                                                                                                                                                                                                              |
| Basket 3,5" waste fitting | The drain is equipped with a large 3.5" drain, with the practical basket cap that prevents the discharge of solid parts.                                                                                                                                                                                                                     |
| Gold                      | The Gold finish is obtained by treating the steel with a physical process called PVD (Physical Vacuum Deposition) which deposits particles of noble metals on the surface. The result is a unique and refined aesthetic effect, and an improvement in the mechanical properties of the steel that is more resistant to shocks and scratches. |
| High thickness            | Imm thick steel. A significant thickness, which guarantees the maximum sturdiness and durability.                                                                                                                                                                                                                                            |
| Perimetral overflow       | The overflow is always a security on the Foster sinks that prevents the overflow of water in case of oversights. The perimeter drain solution improves aesthetics thanks to its square and essential shape.                                                                                                                                  |
| Small radius              | Bowls with squared shapes with a modern design and an increased capacity, for a minimal aesthetics connected with an extreme practicity.                                                                                                                                                                                                     |