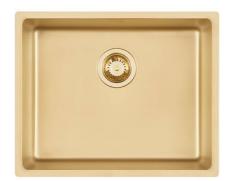

### **SMOKEY 500 GOLD**

Kitchen Sinks Code: 1155 859

### **DETAILS**

| Coloring               | Gold                                                            |
|------------------------|-----------------------------------------------------------------|
| Edge/Installation Type | Undermount                                                      |
| Finish                 | PVD                                                             |
| Material               | AISI 304 stainless steel                                        |
| Texture                | Fumé                                                            |
| Base                   | 60 cm                                                           |
| Dimensions             | 540 x 440 mm                                                    |
| Standard fittings      | Fixing hooks, gasket, drain, overflow and siphon, boxed packing |
| Mixer holes            | No standard holes                                               |
|                        |                                                                 |

| Built-in hole             | View technical data sheet                                                                                                                                                                                                                                                                                                                    |
|---------------------------|----------------------------------------------------------------------------------------------------------------------------------------------------------------------------------------------------------------------------------------------------------------------------------------------------------------------------------------------|
| Drainer                   | No                                                                                                                                                                                                                                                                                                                                           |
| Width                     | 54 cm                                                                                                                                                                                                                                                                                                                                        |
| Bowl dimension            | 500 x 400 mm                                                                                                                                                                                                                                                                                                                                 |
| Number of bowls           | 1 bowl                                                                                                                                                                                                                                                                                                                                       |
| Waste fitting             | 3,5" drain                                                                                                                                                                                                                                                                                                                                   |
| FEATURES                  |                                                                                                                                                                                                                                                                                                                                              |
| Basket 3,5" waste fitting | The drain is equipped with a large 3.5" drain, with the practical basket cap that prevents the discharge of solid parts.                                                                                                                                                                                                                     |
| Gold                      | The Gold finish is obtained by treating the steel with a physical process called PVD (Physical Vacuum Deposition) which deposits particles of noble metals on the surface. The result is a unique and refined aesthetic effect, and an improvement in the mechanical properties of the steel that is more resistant to shocks and scratches. |
| High thickness            | Imm thick steel. A significant thickness, which guarantees the maximum sturdiness and durability.                                                                                                                                                                                                                                            |
| Perimetral overflow       | The overflow is always a security on the Foster sinks that prevents the overflow of water in case of oversights. The perimeter drain solution improves aesthetics thanks to its square and essential shape.                                                                                                                                  |
| Small radius              | Bowls with squared shapes with a modern design and an increased capacity, for a minimal aesthetics connected with an extreme practicity.                                                                                                                                                                                                     |