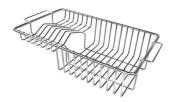

### **OPTIONAL ACCESSORIES**

Cestello inox 8612 000

Glass chopping board 8631 300

HDPE Chopping board 8657 001

HPDE Twin chopping board 8644 101

8100 303 \* only in combination with the accessory 8644 101

Stainless steel plate rack

Stainless steel plate rack only usable in combination with the accessories 8644 003
8100 154

White basket 8612 100

**White bowl** 8153 100

Graters kit with ring-holder and food collection tray

8159 101 \* only in combination with the accessory 8644 101

Stainless steel perforated tray

8151 000

\* only in combination with the accessory 8644 101

Stainless steel plate rack

8100 201