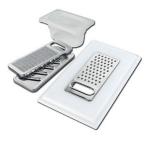

Stainless steel plate rack only usable in combination with the accessories 8644 003
8100 154

White basket 8612 100

**White bowl** 8153 100

Graters kit with ring-holder and food collection tray

8159 101 \* only in combination with the accessory 8644 101