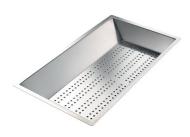

Stainless steel perforated tray

8151 000

\* only in combination with the accessory 8644 101

Stainless steel plate rack

8100 201