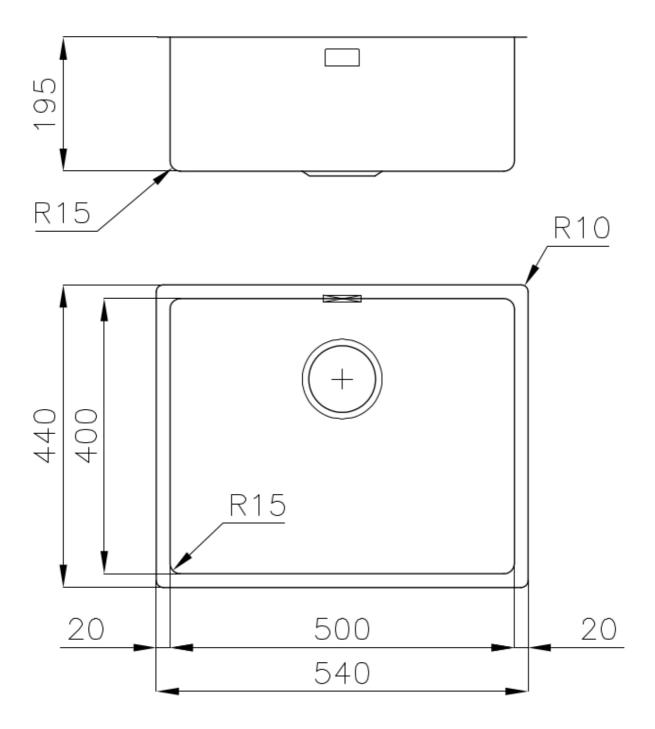

### **DETAILS**

| Coloring               | Gold                                                            |
|------------------------|-----------------------------------------------------------------|
| Edge/Installation Type | Undermount                                                      |
| Finish                 | PVD                                                             |
| Material               | AISI 304 stainless steel                                        |
| Texture                | Fumé                                                            |
| Base                   | 60 cm                                                           |
| Dimensions             | 540 x 440 mm                                                    |
| Standard fittings      | Fixing hooks, gasket, drain, overflow and siphon, boxed packing |
| Mixer holes            | No standard holes                                               |
|                        |                                                                 |

| Built-in hole             | View technical data sheet                                                                                                                                                                                                                                                                                                                    |
|---------------------------|----------------------------------------------------------------------------------------------------------------------------------------------------------------------------------------------------------------------------------------------------------------------------------------------------------------------------------------------|
| Drainer                   | No                                                                                                                                                                                                                                                                                                                                           |
| Width                     | 54 cm                                                                                                                                                                                                                                                                                                                                        |
| Bowl dimension            | 500 x 400 mm                                                                                                                                                                                                                                                                                                                                 |
| Number of bowls           | 1 bowl                                                                                                                                                                                                                                                                                                                                       |
| Waste fitting             | 3,5" drain                                                                                                                                                                                                                                                                                                                                   |
| FEATURES                  |                                                                                                                                                                                                                                                                                                                                              |
| Basket 3,5" waste fitting | The drain is equipped with a large 3.5" drain, with the practical basket cap that prevents the discharge of solid parts.                                                                                                                                                                                                                     |
| Gold                      | The Gold finish is obtained by treating the steel with a physical process called PVD (Physical Vacuum Deposition) which deposits particles of noble metals on the surface. The result is a unique and refined aesthetic effect, and an improvement in the mechanical properties of the steel that is more resistant to shocks and scratches. |
| High thickness            | Imm thick steel. A significant thickness, which guarantees the maximum sturdiness and durability.                                                                                                                                                                                                                                            |
| Perimetral overflow       | The overflow is always a security on the Foster sinks that prevents the overflow of water in case of oversights. The perimeter drain solution improves aesthetics thanks to its square and essential shape.                                                                                                                                  |
| Small radius              | Bowls with squared shapes with a modern design and an increased capacity, for a minimal aesthetics connected with an extreme practicity.                                                                                                                                                                                                     |

### **TECHNICAL DATA**