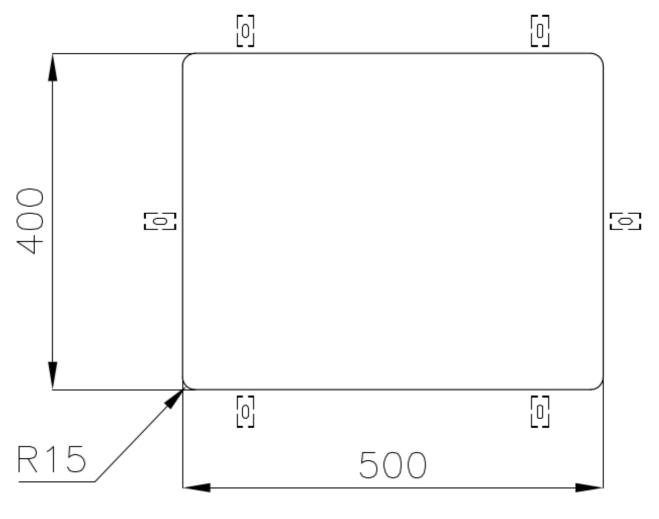

|
| Perimetral overflow       | The overflow is always a security on the Foster sinks that prevents the overflow of water in case of oversights. The perimeter drain solution improves aesthetics thanks to its square and essential shape.                                                                                                                                  |
| Small radius              | Bowls with squared shapes with a modern design and an increased capacity, for a minimal aesthetics connected with an extreme practicity.                                                                                                                                                                                                     |

### **TECHNICAL DATA**

# Foster ==



### Foster ==



Cut out size Dimensioni per foratura top

### **GALLERY**





## Foster ==

### **OPTIONAL ACCESSORIES**



Cestello inox 8612 000



Glass chopping board 8631 300



HDPE Chopping board 8657 001



HPDE Twin chopping board 8644 101



8100 303 \* only in combination with the accessory 8644 101

Stainless steel plate rack



Stainless steel plate rack only usable in combination with the accessories 8644 003
8100 154



White basket 8612 100



**White bowl** 8153 100



Graters kit with ring-holder and food collection tray

8159 101 \* only in combination with the accessory 8644 101





Stainless steel perforated tray

8151 000

\* only in combination with the accessory 8644 101



Stainless steel plate rack

8100 201

### **RECOMMENDED PAIRINGS**



Mixer Tap Omega Gold

8497 700